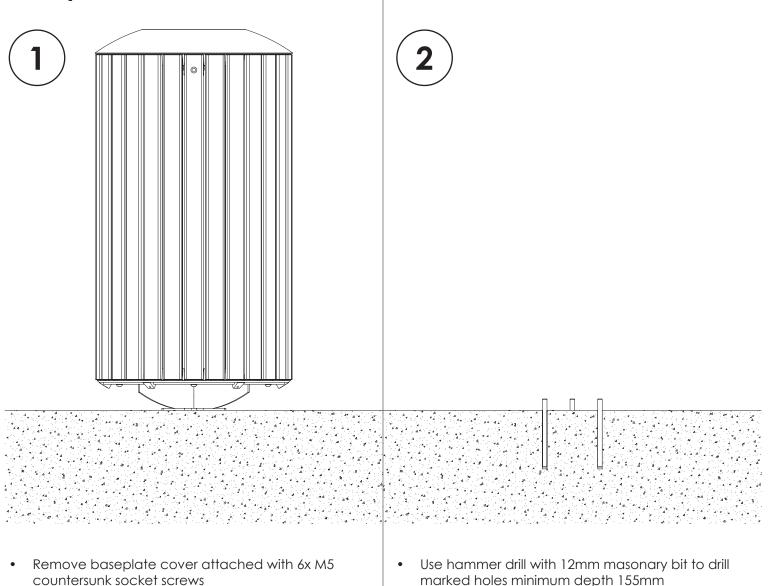

# Taylor Bin 80L

- Remove baseplate cover attached with 6x M5 countersunk socket screws
- Position bin
- Mark 4x hole centres through mounting holes
- Use hammer drill with 12mm masonary bit to drill marked holes minimum depth 155mm
- Clear holes with wire brush or compressed air
- Fill holes with chemset epoxy
- Insert M12 x 180mm threaded anchor bolt into each hole. Ensure between 25mm and 30mm of each anchor bolt protrudes above mounting surface
- Allow chemset epoxy to set according to manufacturer's instructions