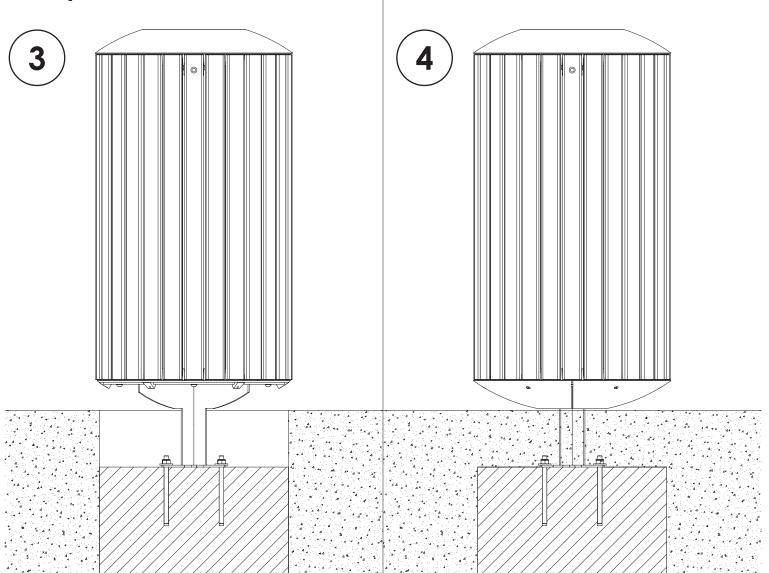

## Taylor Bin 80L

- Place bin onto anchor bolts
- Thread 1x M12 washer and 1x M12 nylock nut onto each anchor bolt
- Use socket wrench to securely tighten M12 nylock nuts
- Replace baseplate cover