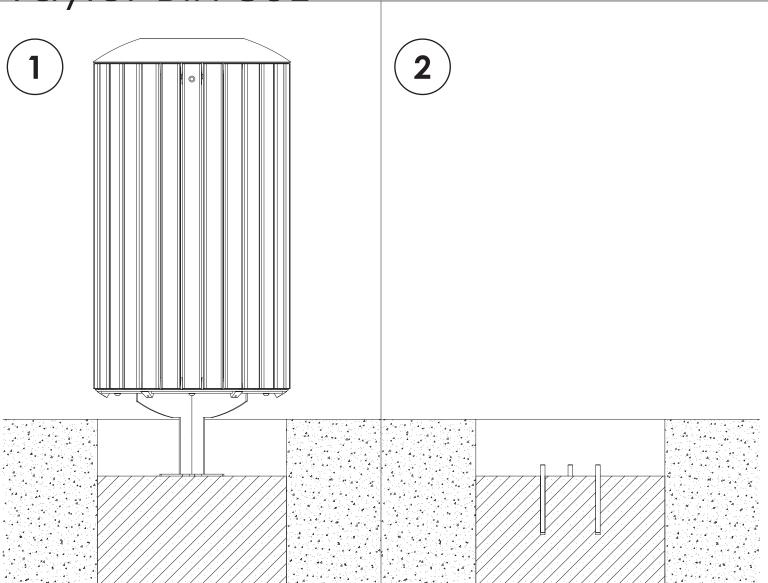

### Taylor Bin 80L

- Position bin
- Mark 4x hole centres through mounting holes
- marked holes minimum depth 155mm
- Clear holes with wire brush or compressed air •
- Fill holes with chemset epoxy •
- Insert M12 x 180mm threaded anchor bolt into • each hole. Ensure between 25mm and 30mm of each anchor bolt protrudes above mounting surface
- Allow chemset epoxy to set according to manufacturer's instructions