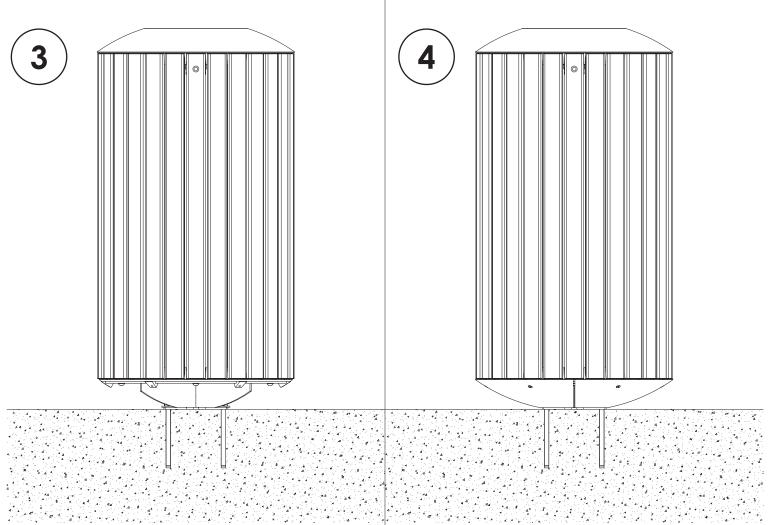

## Taylor Bin 80L

- Place bin onto anchor bolts
- Thread 1x M12 washer and 1x M12 nylock nut onto each anchor bolt
- Use socket wrench to securely tighten M12 nylock
  nuts
- Backfill or pave to FGL
- Replace baseplate cover